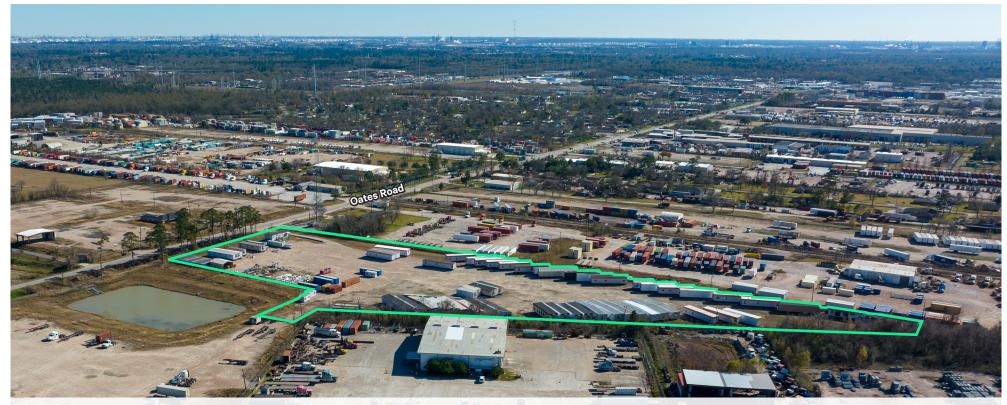

# 7.80 Acre Laydown Yard

5451 Oates Road, Houston, TX 77013

#### 5451 Oates Road

Houston, TX 77013

#### **Property Highlights**

- + Fully Stabilized Site
- + Fenced, Gated
- + LED Yard Lighting
- + City of Houston Utilities
  - Asking Rate: \$3,000/acre/month NNN

- + Outside 500-Year Floodplain
- + Regionally Detained
- + Easy Access to Highway 90, I-10 & 610