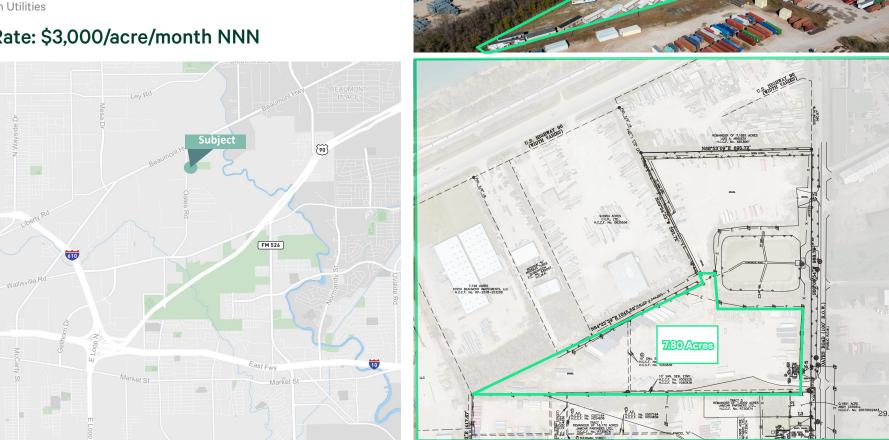

# 7.80 Acre Laydown Yard

5451 Oates Road, Houston, TX 77013

#### 5451 Oates Road

Houston, TX 77013

#### **Property Highlights**

- + Fully Stabilized Site
- + Fenced, Gated
- + LED Yard Lighting
- + City of Houston Utilities
  - Asking Rate: \$3,000/acre/month NNN

- + Outside 500-Year Floodplain
- + Regionally Detained
- + Easy Access to Highway 90, I-10 & 610