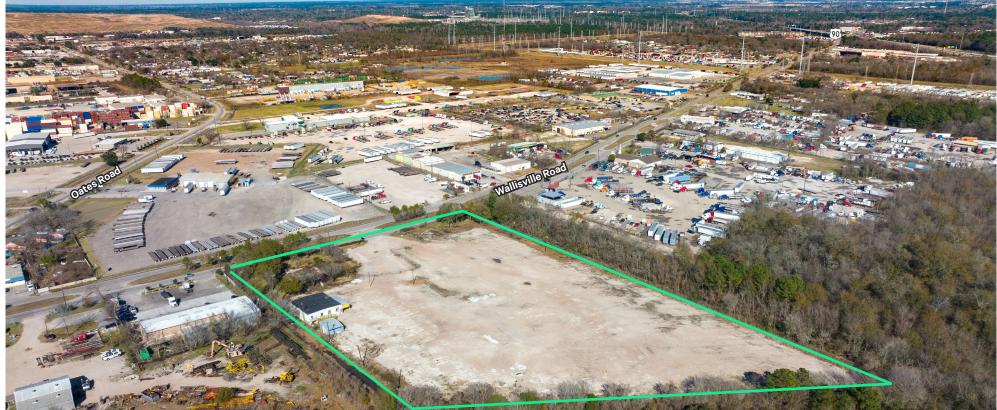

# 9.49 Acre Laydown Yard

10604 Wallisville Rd., Houston, TX 77013

## 10604 Wallisville Rd.

Houston, TX 77013

#### **Property Highlights**

- + Fully Stabilized Site
- + Fenced, Gated
- + City of Houston Utilities
- + Yard Lighting

#### Asking Rate: Contact Broker

- + Modular Hook-Ups in Place
- + Easy Access to Highway 90, I-10 & 610

© 2023 CBRE, Inc. All rights reserved. This information has been obtained from sources believed reliable, but has not been verified for accuracy or completeness. You should conduct a careful, independent investigation of the property and verify all information. Any reliance on this information is solely at your own risk. CBRE and the CBRE logo are service marks of CBRE, Inc. All other marks displayed on this document are the property of their respective owners, and the use of such logos does not imply any affiliation with or endorsement of CBRE. Photos herein are the property of their respective owners. Use of these images without the express written consent of the owner is prohibited.