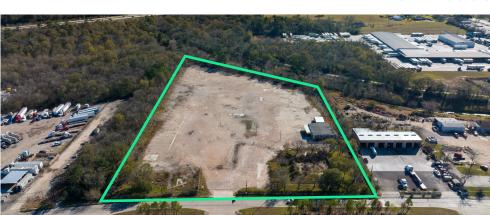

# 9.49 Acre Laydown Yard

10604 Wallisville Rd., Houston, TX 77013

## 10604 Wallisville Rd.

Houston, TX 77013

#### **Property Highlights**

- + Fully Stabilized Site
- + Fenced, Gated
- + City of Houston Utilities
- + Yard Lighting

#### Asking Rate: Contact Broker

- + Modular Hook-Ups in Place
- + Easy Access to Highway 90, I-10 & 610

© 2023 CBRE, Inc. All rights reserved. This information has been obtained from sources believed reliable, but has not been verified for accuracy or completeness. You should conduct a careful, independent investigation of the property and verify all information. Any reliance on this information is solely at your own risk. CBRE and the CBRE logo are service marks of CBRE, Inc. All other marks displayed on this document are the property of their respective owners, and the use of such logos does not imply any affiliation with or endorsement of CBRE. Photos herein are the property of their respective owners. Use of these images without the express written consent of the owner is prohibited.