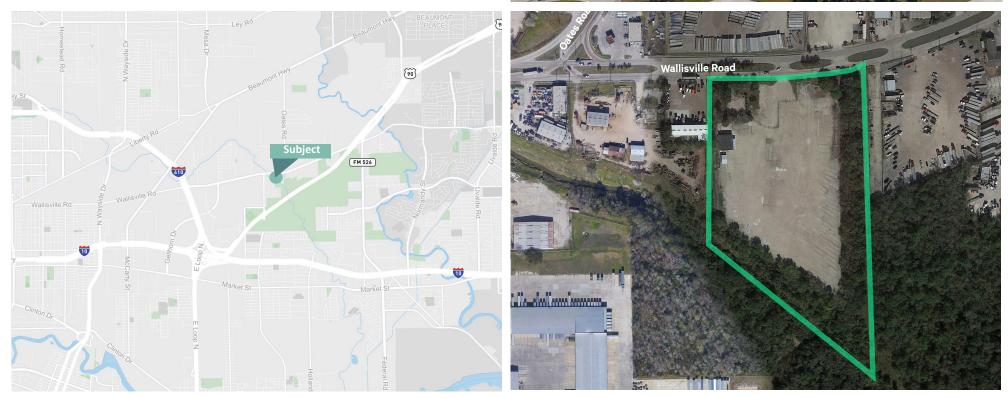

# 9.49 Acre Laydown Yard

10604 Wallisville Rd., Houston, TX 77013

## 10604 Wallisville Rd.

Houston, TX 77013

#### **Property Highlights**

- + Fully Stabilized Site
- + Fenced, Gated
- + City of Houston Utilities
- + Yard Lighting

#### Asking Rate: Contact Broker

- + Modular Hook-Ups in Place
- + Easy Access to Highway 90, I-10 & 610

© 2023 CBRE, Inc. All rights reserved. This information has been obtained from sources believed reliable, but has not been verified for accuracy or completeness. You should conduct a careful, independent investigation of the property and verify all information. Any reliance on this information is solely at your own risk. CBRE and the CBRE logo are service marks of CBRE, Inc. All other marks displayed on this document are the property of their respective owners, and the use of such logos does not imply any affiliation with or endorsement of CBRE. Photos herein are the property of their respective owners. Use of these images without the express written consent of the owner is prohibited.