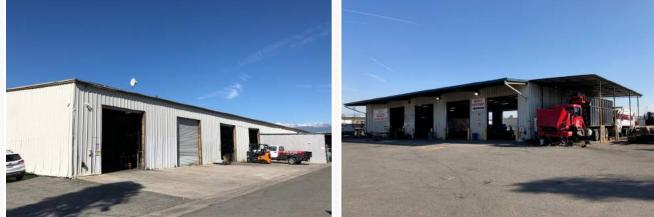

## BUILDING FEATURES: 10771 Almond Avenue | Fontana

- ±17,000 SF on ±1.5 Acres
- ±2,000 SF of Office
- 14' 16' Clear Height
- 12 Ground Level Doors (12' X 14')
- 400 Amps 3 Phase Power
- Fully Paved Secured Yard
- Excellent Access to I-10 Freeway