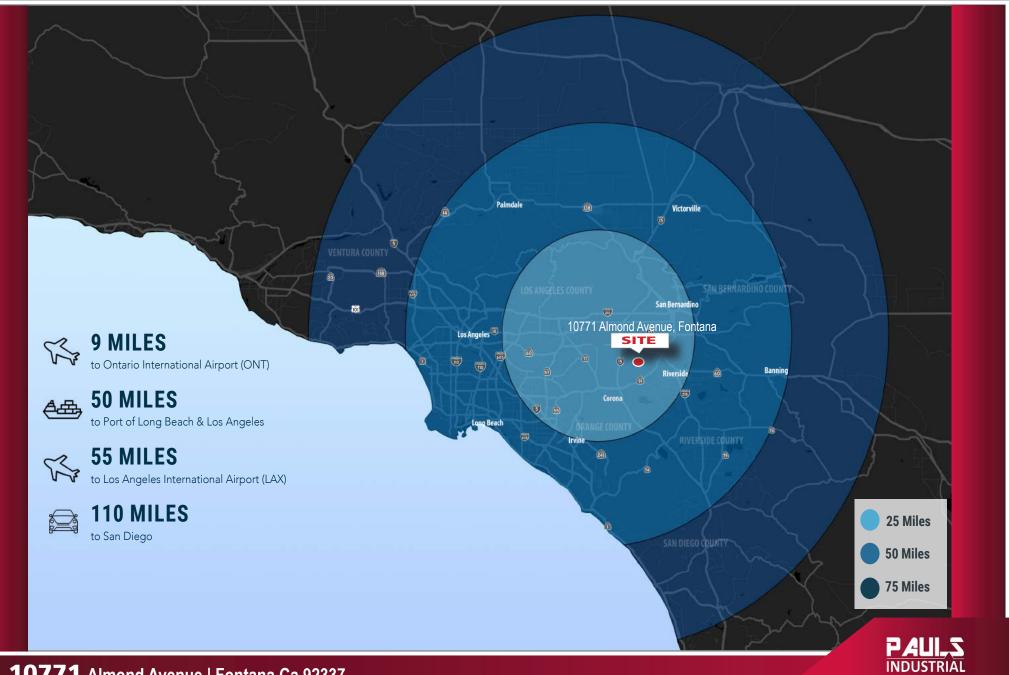

**10771** Almond Avenue | Fontana Ca 92337

Jonathan Pauls | (951) 276-3643 | jpauls@lee-associates.com | DRE: 01417045

## FOR LEASE TRUCK REPAIR FACILITY ±17,000 SF on 1.5 Acres

**10771** Almond Avenue | Fontana Ca 92337