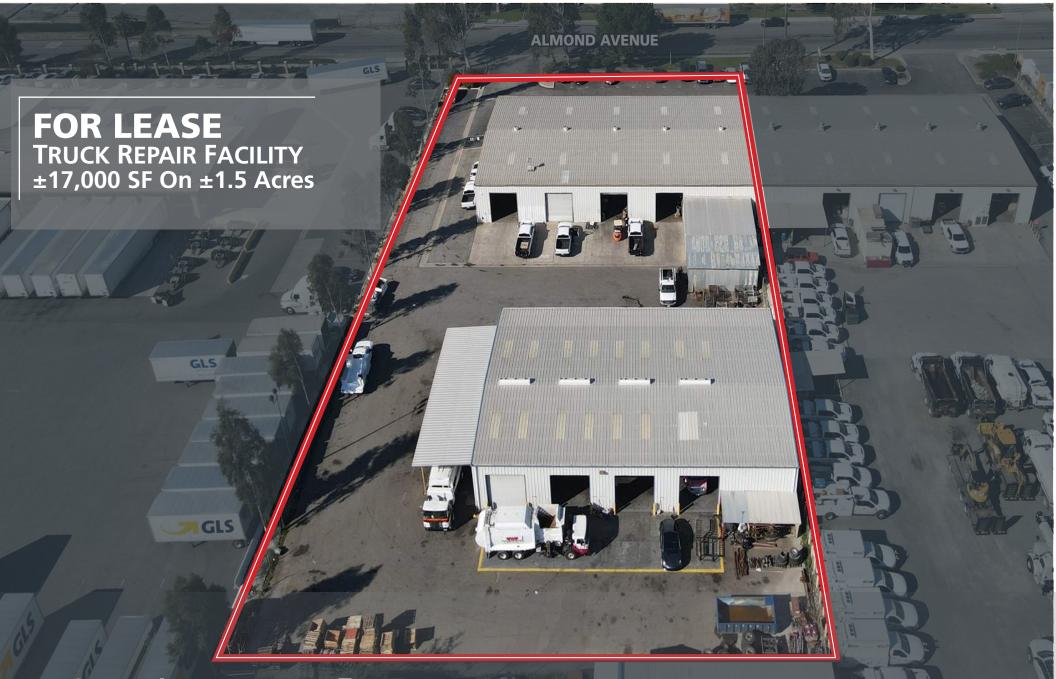

## FOR LEASE TRUCK REPAIR FACILITY ±17,000 SF on 1.5 Acres

## BUILDING FEATURES: 10771 Almond Avenue | Fontana

- ±17,000 SF on ±1.5 Acres
- ±2,000 SF of Office
- 14' 16' Clear Height
- 12 Ground Level Doors (12' X 14')
- 400 Amps 3 Phase Power
- Fully Paved Secured Yard
- Excellent Access to I-10 Freeway

## FOR LEASE TRUCK REPAIR FACILITY ±17,000 SF on 1.5 Acres

**10771** Almond Avenue | Fontana Ca 92337