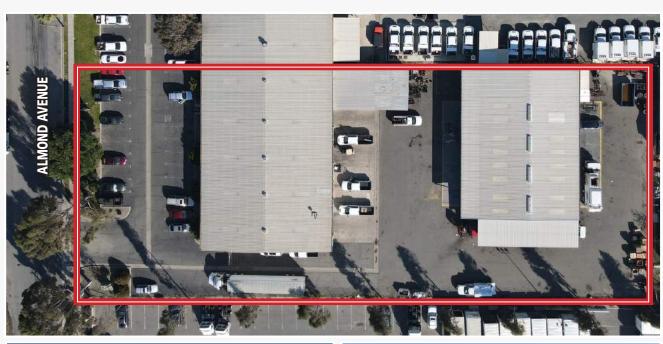

## BUILDING FEATURES: 10771 Almond Avenue | Fontana

- ±17,000 SF on ±1.5 Acres
- ±2,000 SF of Office
- 14' 16' Clear Height
- 12 Ground Level Doors (12' X 14')
- 400 Amps 3 Phase Power
- Fully Paved Secured Yard
- Excellent Access to I-10 Freeway