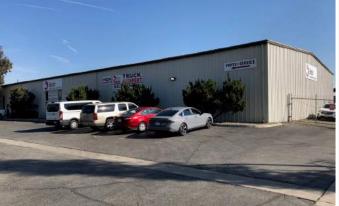

## BUILDING FEATURES: 10771 Almond Avenue | Fontana

- ±17,000 SF on ±1.5 Acres
- ±2,000 SF of Office
- 14' 16' Clear Height
- 12 Ground Level Doors (12' X 14')
- 400 Amps 3 Phase Power
- Fully Paved Secured Yard
- Excellent Access to I-10 Freeway