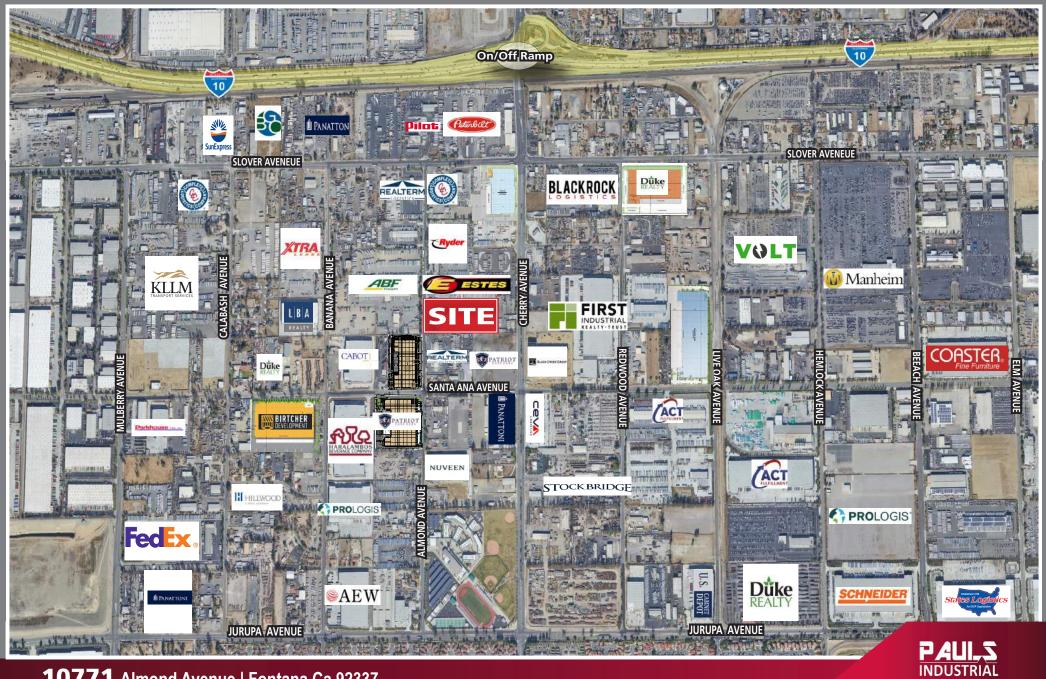

**10771** Almond Avenue | Fontana Ca 92337

Jonathan Pauls | (951) 276-3643 | jpauls@lee-associates.com | DRE: 01417045

## FOR LEASE TRUCK REPAIR FACILITY ±17,000 SF on 1.5 Acres

**10771** Almond Avenue | Fontana Ca 92337