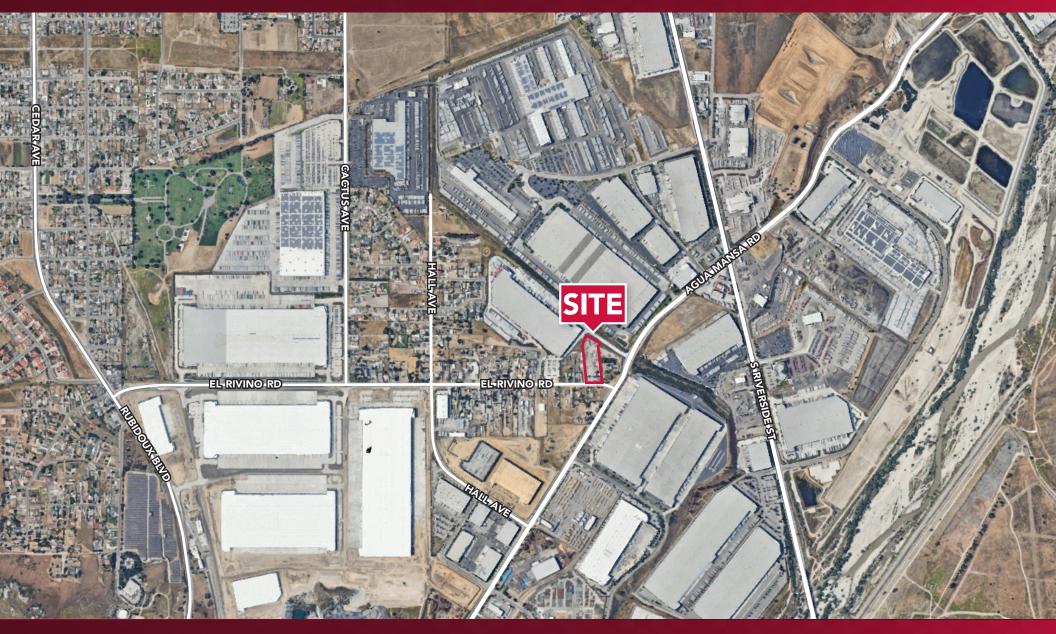

s
- CUP for Contractor's Yard
- Fully Fenced and Secured Yard
- Close Proximity to the 10, 60, and 215 FWY
- Mostly Paved
- County of San Bernardino Zoning (Verify)



# MAT SKOGEBO | 951.276.3646RYAN TURNQUIST | 951.276.3680MSKOGEBO@LEERIVERSIDE.COM | DRE# 01975345RTURNQUIST@LEERIVERSIDE.COM | DRE# 01971265

CES No warranty or representation has been made to the accuracy of the foregoing information. Terms of sale or lease and availability are subject to change or withdrawal without notice. Lee & Associates Commercial Real Estate Services, Inc. -Riverside. 3240 Mission Inn Avenue, Riverside, CA 92507 | 951.276.3600 | Corporate DRE#: 01048055 | www.lee-associates.com

AGUA NIANSA RD

EL RIVINO RD

# FOR LEASE: FULLY PERMITTED CONTRACTOR'S YARD

19792 EL RIVINO ROAD, BLOOMINGTON, CA 92316





MAT SKOGEBO | 951.276.3646RYAN TURNQUIST | 951.276.3680MSKOGEBO@LEERIVERSIDE.COM | DRE# 01975345RTURNQUIST@LEERIVERSIDE.COM | DRE# 01971265

ICES No warranty or representation has been made to the accuracy of the foregoing information. Terms of sale or lease and availability are subject to change or withdrawal without notice. Lee & Associates Commercial Real Estate Services, Inc. -Riverside. 3240 Mission Inn Avenue, Riverside, CA 92507 | 951.276.3600 | Corporate DRE#: 01048055 | www.lee-associates.com

# FOR LEASE: FULLY PERMITTED CONTRACTOR'S YARD

19792 EL RIVINO ROAD, BLOOMINGTON, CA 92316



#### MAT SKOGEBO | 951.276.3646 RYAN TURNQUIST | 951.276.3680

ASSOCIATES MSKOGEBO@LEERIVERSIDE.COM | DRE# 01975345 RTURNQUIST@LEERIVERSIDE.COM | DRE# 01971265

**EE &** 

COMMERCIAL REAL ESTAT